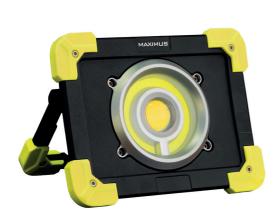

## **M-WKL-013**

| Function         | USB powerbank functio                                                                                                                                      | n, output 5V 1A                                                                                                                                                                                                                                                               |                                                                                                                                                                                                                                                                                                                         |
|------------------|------------------------------------------------------------------------------------------------------------------------------------------------------------|-------------------------------------------------------------------------------------------------------------------------------------------------------------------------------------------------------------------------------------------------------------------------------|-------------------------------------------------------------------------------------------------------------------------------------------------------------------------------------------------------------------------------------------------------------------------------------------------------------------------|
| LED Type         | 50 Watt LED                                                                                                                                                |                                                                                                                                                                                                                                                                               | USB Cable<br>included                                                                                                                                                                                                                                                                                                   |
| Light Output     | 3500 lumens                                                                                                                                                |                                                                                                                                                                                                                                                                               |                                                                                                                                                                                                                                                                                                                         |
| Beam Distance    | 300m                                                                                                                                                       |                                                                                                                                                                                                                                                                               |                                                                                                                                                                                                                                                                                                                         |
| Run Time         | 100% = 3h / 25% = 8h                                                                                                                                       |                                                                                                                                                                                                                                                                               |                                                                                                                                                                                                                                                                                                                         |
| Water Resistance | IP65                                                                                                                                                       |                                                                                                                                                                                                                                                                               |                                                                                                                                                                                                                                                                                                                         |
| Material         | Aluminium/plastic                                                                                                                                          |                                                                                                                                                                                                                                                                               |                                                                                                                                                                                                                                                                                                                         |
| Color            | Black and yellow                                                                                                                                           |                                                                                                                                                                                                                                                                               |                                                                                                                                                                                                                                                                                                                         |
| Battery operated | 1x 6600mAh Lithium batterie pack included                                                                                                                  |                                                                                                                                                                                                                                                                               |                                                                                                                                                                                                                                                                                                                         |
| Accessory        | USB cable                                                                                                                                                  | 0 884620 049980                                                                                                                                                                                                                                                               |                                                                                                                                                                                                                                                                                                                         |
| Dimensions       | 17.00cm x 13.20cm x 4.20cm                                                                                                                                 |                                                                                                                                                                                                                                                                               |                                                                                                                                                                                                                                                                                                                         |
| Packaging        | 1 piece in colorbox                                                                                                                                        |                                                                                                                                                                                                                                                                               |                                                                                                                                                                                                                                                                                                                         |
| EAN              | 0884620049980                                                                                                                                              | VIDIS GmbH • Rungedamm 37 • 21035<br>Hotline: +49-(0)40 – 51 48 40 0 • sales<br>www.vidis.com                                                                                                                                                                                 |                                                                                                                                                                                                                                                                                                                         |
|                  | LED Type<br>Light Output<br>Beam Distance<br>Run Time<br>Water Resistance<br>Material<br>Color<br>Battery operated<br>Accessory<br>Dimensions<br>Packaging | LED TypeS0 Watt LEDLight Output3500 lumensBeam Distance300mRun Time100% = 3h / 25% = 8hWater ResistanceIP65MaterialAluminium/plasticColorBlack and yellowBattery operated1x 6600mAh Lithium baAccessoryUSB cableDimensions17.00cm x 13.20cm x 4.3Packaging1 piece in colorbox | LED Type50 Watt LEDLED Type50 Watt LEDLight Output3500 lumensBeam Distance300mRun Time100% = 3h / 25% = 8hWater ResistanceIP65MaterialAluminium/plasticColorBlack and yellowBattery operated1x 6600mAh Lithium batterie pack includedAccessoryUSB cableDimensions17.00cm x 13.20cm x 4.20cmPackaging1 piece in colorbox |