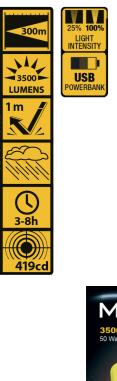

## **M-WKL-013**

| Function         | USB powerbank functio                                                                                                                                      | n, output 5V 1A                                                                                                                                                                                                                                                               |                                                                                                                                                                                                                                                                                                                         |
|------------------|------------------------------------------------------------------------------------------------------------------------------------------------------------|-------------------------------------------------------------------------------------------------------------------------------------------------------------------------------------------------------------------------------------------------------------------------------|-------------------------------------------------------------------------------------------------------------------------------------------------------------------------------------------------------------------------------------------------------------------------------------------------------------------------|
| LED Type         | 50 Watt LED                                                                                                                                                |                                                                                                                                                                                                                                                                               | USB Cable<br>included                                                                                                                                                                                                                                                                                                   |
| Light Output     | 3500 lumens                                                                                                                                                |                                                                                                                                                                                                                                                                               |                                                                                                                                                                                                                                                                                                                         |
| Beam Distance    | 300m                                                                                                                                                       |                                                                                                                                                                                                                                                                               |                                                                                                                                                                                                                                                                                                                         |
| Run Time         | 100% = 3h / 25% = 8h                                                                                                                                       |                                                                                                                                                                                                                                                                               |                                                                                                                                                                                                                                                                                                                         |
| Water Resistance | IP65                                                                                                                                                       |                                                                                                                                                                                                                                                                               |                                                                                                                                                                                                                                                                                                                         |
| Material         | Aluminium/plastic                                                                                                                                          |                                                                                                                                                                                                                                                                               |                                                                                                                                                                                                                                                                                                                         |
| Color            | Black and yellow                                                                                                                                           |                                                                                                                                                                                                                                                                               |                                                                                                                                                                                                                                                                                                                         |
| Battery operated | 1x 6600mAh Lithium batterie pack included                                                                                                                  |                                                                                                                                                                                                                                                                               |                                                                                                                                                                                                                                                                                                                         |
| Accessory        | USB cable                                                                                                                                                  | 0 884620 049980                                                                                                                                                                                                                                                               |                                                                                                                                                                                                                                                                                                                         |
| Dimensions       | 17.00cm x 13.20cm x 4.20cm                                                                                                                                 |                                                                                                                                                                                                                                                                               |                                                                                                                                                                                                                                                                                                                         |
| Packaging        | 1 piece in colorbox                                                                                                                                        |                                                                                                                                                                                                                                                                               |                                                                                                                                                                                                                                                                                                                         |
| EAN              | 0884620049980                                                                                                                                              | VIDIS GmbH • Rungedamm 37 • 21035<br>Hotline: +49-(0)40 – 51 48 40 0 • sales<br>www.vidis.com                                                                                                                                                                                 |                                                                                                                                                                                                                                                                                                                         |
|                  | LED Type<br>Light Output<br>Beam Distance<br>Run Time<br>Water Resistance<br>Material<br>Color<br>Battery operated<br>Accessory<br>Dimensions<br>Packaging | LED TypeS0 Watt LEDLight Output3500 lumensBeam Distance300mRun Time100% = 3h / 25% = 8hWater ResistanceIP65MaterialAluminium/plasticColorBlack and yellowBattery operated1x 6600mAh Lithium baAccessoryUSB cableDimensions17.00cm x 13.20cm x 4.3Packaging1 piece in colorbox | LED Type50 Watt LEDLED Type50 Watt LEDLight Output3500 lumensBeam Distance300mRun Time100% = 3h / 25% = 8hWater ResistanceIP65MaterialAluminium/plasticColorBlack and yellowBattery operated1x 6600mAh Lithium batterie pack includedAccessoryUSB cableDimensions17.00cm x 13.20cm x 4.20cmPackaging1 piece in colorbox |